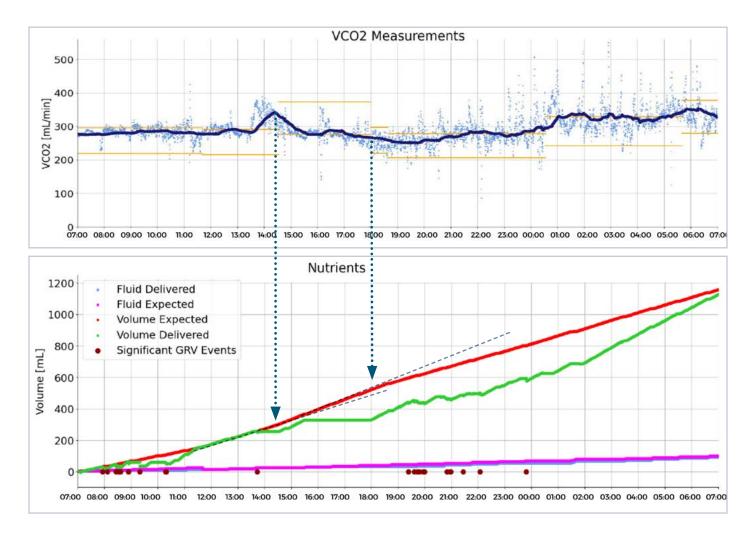

The smART+™ Platform assists in preventing VAP/VAE through automatic GRV evacuation, reducing aspiration and other serious complications.

Reflux & GRV events cause feeding interruptions.

The smART+™ platform compensates and assists in reaching up to 100% feeding efficiency.

| Total amount of GRV | Total reflux duration |  |  |
|---------------------|-----------------------|--|--|
| 404 mL              | 2:57:08               |  |  |

smART+™ provides real-time data and insight on patient condition, thus assisting in making more informed, data based medical decisions.