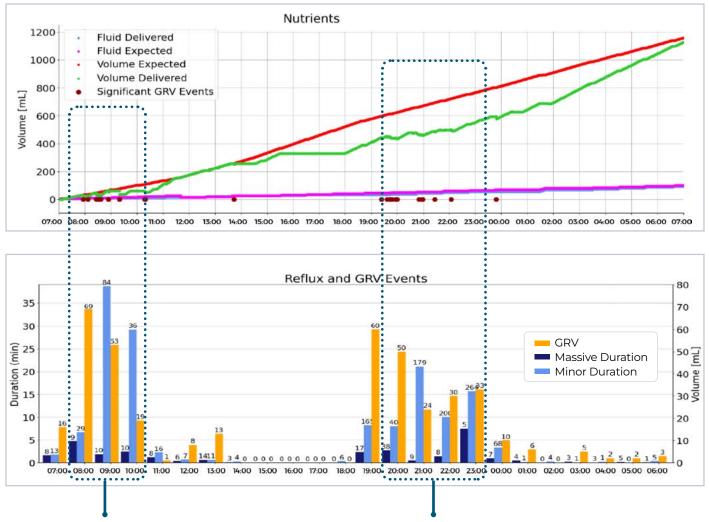

The smART+™ Platform assists in preventing VAP/VAE through automatic GRV evacuation, reducing aspiration and other serious complications.

Reflux & GRV events cause feeding interruptions.

The smART+™ platform compensates and assists in reaching up to 100% feeding efficiency.

Correlation between reflux events and residual evacuation.

| Reflux Events | Balloon | Massive | Minor   | Total   |
|---------------|---------|---------|---------|---------|
| Duration      | 0:15:15 | 0:29:18 | 2:27:50 | 2:57:08 |
| Count         | 86      | 168     | 1134    | 1302    |
| Average       |         | 0:00:10 | 0:00:07 | 0:00:08 |

| Total amount of GRV | Total reflux duration |  |  |
|---------------------|-----------------------|--|--|
| 404 mL              | 2:57:08               |  |  |

smART+™ provides real-time data and insight on patient condition, thus assisting in making more informed, data based medical decisions.